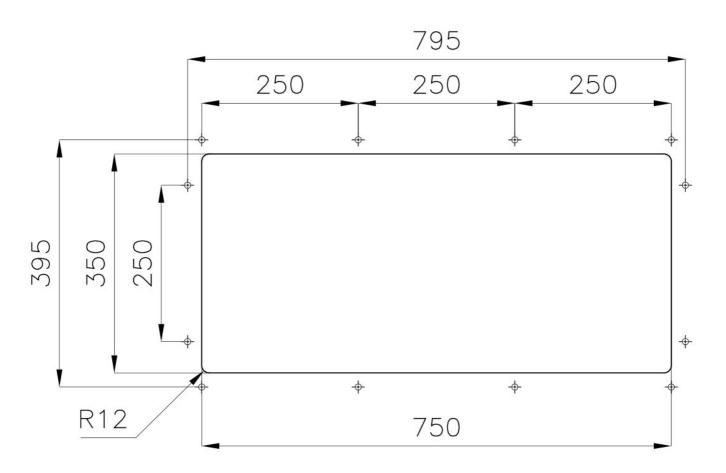

y in all the washing operations.                               |
| High thickness            | Imm thick steel. A significant thickness, which guarantees the maximum sturdiness and durability.                                                                                                           |
| Perimetral overflow       | The overflow is always a security on the Foster sinks that prevents the overflow of water in case of oversights. The perimeter drain solution improves aesthetics thanks to its square and essential shape. |
| Small radius              | Bowls with squared shapes with a modern design and an increased capacity, for a minimal aesthetics connected with an extreme practicity.                                                                    |

### **TECHNICAL DATA**





Cut out size — Dimensioni per foratura top



## **OPTIONAL ACCESSORIES**



Iroko-wood chopping board 8643 117



Stainless steel plate rack 8100 305



**White bowl** 8153 100

#### **RECOMMENDED PAIRINGS**



Mixer Tap Drop 8523 000



Mixer Tap NYC 8486 000

#### **OPTIONAL AUTOMATIC WASTE FITTINGS**



Automatic waste fitting - PM 8407 113



Space automatic waste fitting - PA 8407 108



Space automatic waste fitting - PE 8407 109



Space Light automatic waste fitting
- PL
8407 117



Space Milano automatic waste fitting 8407 115



Space Push automatic waste fitting
- PP

8407 116