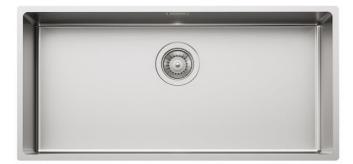

## Sink Serie 35

Kitchen Sinks Code: 3137 850

### **DETAILS**

| Edge/Installation Type | Undermount                                                      |
|------------------------|-----------------------------------------------------------------|
| Material               | AISI 304 stainless steel                                        |
| Texture                | Foster brushed                                                  |
| Base                   | 80 cm                                                           |
| Dimensions             | 780x380 mm                                                      |
| Standard fittings      | Fixing hooks, gasket, drain, overflow and siphon, boxed packing |
| Mixer holes            | No standard holes                                               |
| Built-in hole          | View technical data sheet                                       |
| Drainer                | No                                                              |
|                        |                                                                 |

| Width                     | 75 cm                                                                                                                                                                                                       |
|---------------------------|-------------------------------------------------------------------------------------------------------------------------------------------------------------------------------------------------------------|
| Bowl dimension            | 750x350mm                                                                                                                                                                                                   |
| Number of bowls           | 1 bowl                                                                                                                                                                                                      |
| Waste fitting             | 3,5" drain                                                                                                                                                                                                  |
| FEATURES                  |                                                                                                                                                                                                             |
| Basket 3,5" waste fitting | The drain is equipped with a large 3.5" drain, with the practical basket cap that prevents the discharge of solid parts.                                                                                    |
| Deep bowls                | This bowls reach an important depth, over 20 cm, thanks to the advanced production technology, that can be offer great capiency and practicity in all the washing operations.                               |
| High thickness            | Imm thick steel. A significant thickness, which guarantees the maximum sturdiness and durability.                                                                                                           |
| Perimetral overflow       | The overflow is always a security on the Foster sinks that prevents the overflow of water in case of oversights. The perimeter drain solution improves aesthetics thanks to its square and essential shape. |
| Small radius              | Bowls with squared shapes with a modern design and an increased capacity, for a minimal aesthetics connected with an extreme practicity.                                                                    |