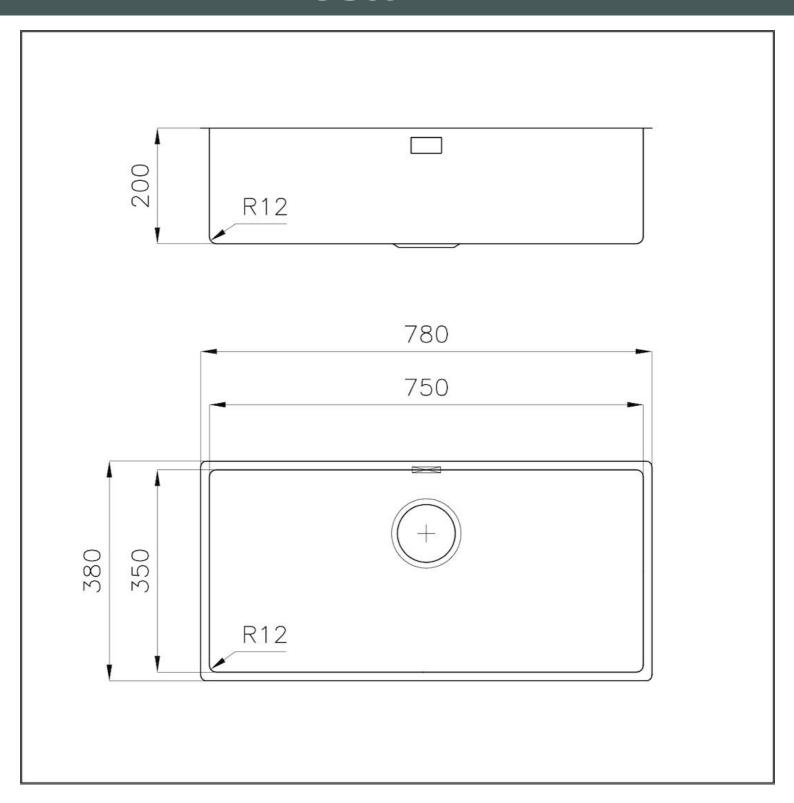

### **DETAILS**

| Edge/Installation Type | Undermount                                                      |
|------------------------|-----------------------------------------------------------------|
| Material               | AISI 304 stainless steel                                        |
| Texture                | Foster brushed                                                  |
| Base                   | 80 cm                                                           |
| Dimensions             | 780x380 mm                                                      |
| Standard fittings      | Fixing hooks, gasket, drain, overflow and siphon, boxed packing |
| Mixer holes            | No standard holes                                               |
| Built-in hole          | View technical data sheet                                       |
| Drainer                | No                                                              |
|                        |                                                                 |

| Width                     | 75 cm                                                                                                                                                                                                       |
|---------------------------|-------------------------------------------------------------------------------------------------------------------------------------------------------------------------------------------------------------|
| Bowl dimension            | 750x350mm                                                                                                                                                                                                   |
| Number of bowls           | 1 bowl                                                                                                                                                                                                      |
| Waste fitting             | 3,5" drain                                                                                                                                                                                                  |
| FEATURES                  |                                                                                                                                                                                                             |
| Basket 3,5" waste fitting | The drain is equipped with a large 3.5" drain, with the practical basket cap that prevents the discharge of solid parts.                                                                                    |
| Deep bowls                | This bowls reach an important depth, over 20 cm, thanks to the advanced production technology, that can be offer great capiency and practicity in all the washing operations.                               |
| High thickness            | Imm thick steel. A significant thickness, which guarantees the maximum sturdiness and durability.                                                                                                           |
| Perimetral overflow       | The overflow is always a security on the Foster sinks that prevents the overflow of water in case of oversights. The perimeter drain solution improves aesthetics thanks to its square and essential shape. |
| Small radius              | Bowls with squared shapes with a modern design and an increased capacity, for a minimal aesthetics connected with an extreme practicity.                                                                    |