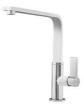

|
| Perimetral overflow       | The overflow is always a security on the Foster sinks that prevents the overflow of water in case of oversights. The perimeter drain solution improves aesthetics thanks to its square and essential shape. |
| Small radius              | Bowls with squared shapes with a modern design and an increased capacity, for a minimal aesthetics connected with an extreme practicity.                                                                    |

### **TECHNICAL DATA**





Cut out size — Dimensioni per foratura top



## **OPTIONAL ACCESSORIES**



Iroko-wood chopping board 8643 117



Stainless steel plate rack 8100 305



**White bowl** 8153 100

#### **RECOMMENDED PAIRINGS**



Mixer Tap Drop 8523 000



Mixer Tap NYC 8486 000

#### **OPTIONAL AUTOMATIC WASTE FITTINGS**



Automatic waste fitting - PM 8407 113



Space automatic waste fitting - PA 8407 108



Space automatic waste fitting - PE 8407 109



Space Light automatic waste fitting
- PL
8407 117



Space Milano automatic waste fitting 8407 115



Space Push automatic waste fitting
- PP

8407 116