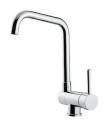

|
| Perimetral overflow       | The overflow is always a security on the Foster sinks that prevents the overflow of water in case of oversights. The perimeter drain solution improves aesthetics thanks to its square and essential shape. |
| Small radius              | Bowls with squared shapes with a modern design and an increased capacity, for a minimal aesthetics connected with an extreme practicity.                                                                    |

### **TECHNICAL DATA**





Cut out size — Dimensioni per foratura top



## **OPTIONAL ACCESSORIES**



Iroko-wood chopping board 8643 117



Stainless steel plate rack 8100 305



**White bowl** 8153 100

#### **RECOMMENDED PAIRINGS**



Mixer Tap Drop 8523 000



Mixer Tap NYC 8486 000

#### **OPTIONAL AUTOMATIC WASTE FITTINGS**



Automatic waste fitting - PM 8407 113



Space automatic waste fitting - PA 8407 108



Space automatic waste fitting - PE 8407 109



Space Light automatic waste fitting
- PL
8407 117



Space Milano automatic waste fitting 8407 115



Space Push automatic waste fitting
- PP

8407 116